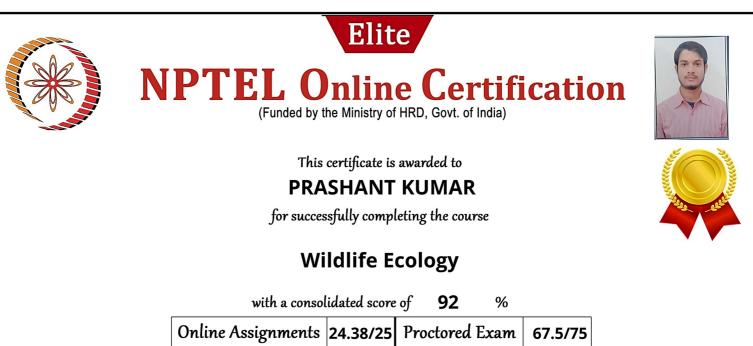

Sep-Dec 2020

Prof. Satyaki Roy NPTEL Coordinator IIT Kanpur

Indian Institute of Technology Kanpur

(12 week course)

Roll No: NPTEL20BT38S81750395

Roll No: NPTEL20BT38S81750005

To PRASHANT KUMAR HOLEPUR THATIA KANNAUJ 209734 UTTAR PRADESH - 209734 PH. NO :7379390882

| Score | Type of Certificate    |
|-------|------------------------|
| >=90  | Elite+Gold             |
| 75-89 | Elite+Silver           |
| >=60  | Elite                  |
| 40-59 | Successfully Completed |
| <40   | No Certificate         |

No. of credits recommended by NPTEL:3

An additional 1 credit may be awarded if the University deems it fit, based on the actual student effort involved.

Prof. Rajesh M.Hegde Chairman, Centre for Continuing Education IIT Kanpur

Sep-Dec 2020 (12 week course)

Total number of candidates certified in this course: 543

Prof. Satyaki Roy NPTEL Coordinator IIT Kanpur

Indian Institute of Technology Kanpur

Roll No: NPTEL20BT38S81750005

Roll No: NPTEL20BT38S81750088