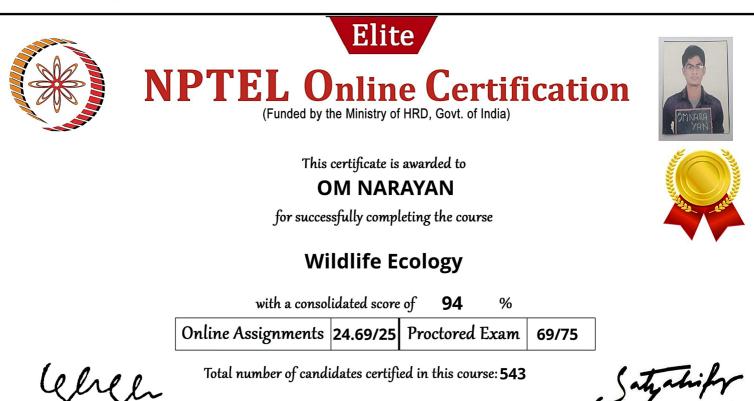

No. of credits recommended by NPTEL:3

An additional 1 credit may be awarded if the University deems it fit, based on the actual student effort involved.

Roll No: NPTEL20BT38S81750382

To OM NARAYAN VILLAGE A JYAURA POST JANKHAT DISTRICT KANNAUJ UTTAR PRADESH - 209736 PH. NO :9170846550

No. of credits recommended by NPTEL:3

An additional 1 credit may be awarded if the University deems it fit, based on the actual student effort involved.

Prof. Satyaki Roy NPTEL Coordinator IIT Kanpur

Prof. Rajesh M.Hegde Chairman, Centre for Continuing Education IIT Kanpur

Sep-Dec 2020 (12 week course)

Indian Institute of Technology Kanpur

Roll No: NPTEL20BT38S81750382

Roll No: NPTEL20BT38S81750389

To SHIVAM GANGWAR PARASI RAM KISHAN PILIBHIT UTTAR PRADESH - 262201 PH. NO :6398048609