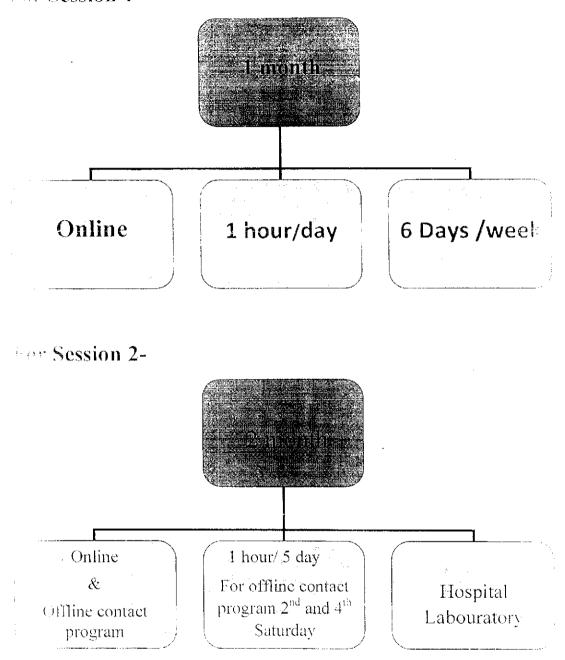

Ų,

state Session 1-

# TIMETABLE

Biochemistry, Microbiology lab& they will be visiting OPD, IPD, HDU, ICU, CCU & Emergency Department for their practical training.

Ċ,

| RA   | MA INSTITUTE OF PARAMEDIC | AL SCIENCES, RAMA UNIVERSITY |
|------|---------------------------|------------------------------|
|      | SHORT TERM COURSE- F      | HLEBOTOMY ASSISTANT          |
|      | 2022                      | 2-23                         |
| S.No | Name of Participants      |                              |
| 1    | ABISHEK GUPTA             |                              |
| 2    | ABISHEK KUMAR VERMA       |                              |
| 3    | ADESH DIXIT               |                              |
| 4    | ADITYA YADAV              |                              |
| 5    | AISHWARYA                 |                              |
| 6    | AMBIKA CHAUBE             |                              |
| 7    | ANIKET VERMA              |                              |
| 8    | ANKITA VERMA              |                              |
| 9    | ANNU YADAV                |                              |
| 10   | ATUL SHAKYA               |                              |
| 11   | ATUL SINGH                |                              |
| 12   | AVINAVEE                  |                              |
| 13   | CHHAYA PAL                |                              |
| 14   | DHARMENDRA KUMAR          |                              |
| 15   | GAURAV GUPTA              |                              |
| 16   | HARSHITA VERMA            |                              |
| 17   | ISHU SHARMA               |                              |
| 18   | JITENDRA KUMAR            |                              |
| 19   | KAJAL KUSHWAHA            |                              |
| 20   | KAPTAN SINGH YADAV        |                              |
| 21   | книзні                    | PHLEBOTOMY ASSISTANT         |
| 22   | MANOJ KUMAR               |                              |
| 23   | MOHD FAISAL               |                              |
| 24   | NITIN KUMAR               |                              |
| 25   | NOOR ALAM                 |                              |
| 26   | PARIKSHIT GAUTAM          |                              |
| 27   | POOJA PAL                 |                              |
| 28   | PRABHAT MISHRA            |                              |
| 29   | PRAKHAR SAXENA            |                              |
| 30   | RISHIKA RAINA             |                              |
| 31   | RUCHIKA GUPTA             |                              |
| 32   | RUPENDRA SINGH            |                              |
| 33   | SAKSHI SINGH              | -                            |
| 34   | SANJAY KUMAR              |                              |
|      | SAURABH YADAV             | -                            |
|      | SHIVA KANT                | _                            |
| 37   | SHIVA SHAKYA              | -                            |
|      | SINGH AYUSH VINOD         | -                            |
|      | SUMIT RAJPOOT             | -                            |
|      | SURAJ SINGH               | -                            |
|      | VIVEK DUBEY               | -                            |
|      | VIVEK KUMAR NISHAD        |                              |