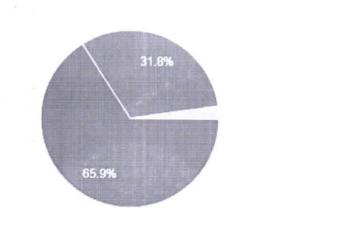

|                                                 |                                         |                                               |                                                     |                                                                            |                                                                         |                                                                 |                                                        |                                                                                      |           |                                                                                   |

. A

# FEED-BACK (HNALYSIS



#### 1.HOW WAS THE COURSE MATERIAL?

44 responses



Excellent
 Very Good

Good

2.DID THE SESSION MEET YOUR EXPECTATION

44 responses



### 3.DID THE COURSE WAS CLEAR AND UNDERSTANDABLE

44 responses



## 4.DID YOU LIKE MORE TIME WITH INSTRUCTOR FOR THIS PROGRAMME

44 responses



 $\widehat{}$ 

5.0VERALL HOW WOULD YOU DESCRIBE THE QUALITY OF THIS COURSE 44 responses





#### 6.WOULD YOU RECOMMENNED THIS COURSE TO FELLOW STUDENTS

44 responses



### 7. THE INSTRUCTOR WAS ACCESSIBLE OUTSIDE OF CLASS

44 responses



8.THE INSTRUCTOR WAS KNOWLEDGEABLE AND EFFECTIVELY CONVEYED THE MATERIAL

44 responses





#### 9. WHAT IS THE OVERALL RATING FOR THE INSTRUCTOR

44 responses



# **10.AFTER COMPLETING** THIS COURSE.MY KNOWLEDGE IN THIS TOPIC WAS INCREASED

44 responses









OFF LINE - MODE

















27



-**i**.

-1

1

| X