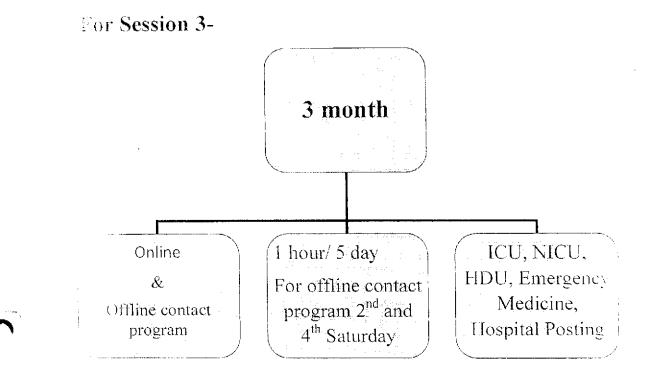

Ų,

state Session 1-

# TIMETABLE

Biochemistry, Microbiology lab& they will be visiting OPD, IPD, HDU, ICU, CCU & Emergency Department for their practical training.

Ċ,

| RA   | MA INSTITUTE OF PARAMEDIC | AL SCIENCES, RAMA UNIVERSITY |
|------|---------------------------|------------------------------|
|      | SHORT TERM COURSE- F      | HLEBOTOMY ASSISTANT          |
|      | 2022                      | 2-23                         |
| S.No | Name of Participants      |                              |
| 1    | ABISHEK GUPTA             |                              |
| 2    | ABISHEK KUMAR VERMA       |                              |
| 3    | ADESH DIXIT               |                              |
| 4    | ADITYA YADAV              |                              |
| 5    | AISHWARYA                 |                              |
| 6    | AMBIKA CHAUBE             |                              |
| 7    | ANIKET VERMA              |                              |
| 8    | ANKITA VERMA              |                              |
| 9    | ANNU YADAV                |                              |
| 10   | ATUL SHAKYA               |                              |
| 11   | ATUL SINGH                |                              |
| 12   | AVINAVEE                  |                              |
| 13   | CHHAYA PAL                |                              |
| 14   | DHARMENDRA KUMAR          |                              |
| 15   | GAURAV GUPTA              |                              |
| 16   | HARSHITA VERMA            |                              |
| 17   | ISHU SHARMA               |                              |
| 18   | JITENDRA KUMAR            |                              |
| 19   | KAJAL KUSHWAHA            |                              |
| 20   | KAPTAN SINGH YADAV        |                              |
| 21   | книзні                    | PHLEBOTOMY ASSISTANT         |
| 22   | MANOJ KUMAR               |                              |
| 23   | MOHD FAISAL               |                              |
| 24   | NITIN KUMAR               |                              |
| 25   | NOOR ALAM                 |                              |
| 26   | PARIKSHIT GAUTAM          |                              |
| 27   | POOJA PAL                 |                              |
| 28   | PRABHAT MISHRA            |                              |
| 29   | PRAKHAR SAXENA            |                              |
| 30   | RISHIKA RAINA             |                              |
| 31   | RUCHIKA GUPTA             |                              |
| 32   | RUPENDRA SINGH            |                              |
| 33   | SAKSHI SINGH              | -                            |
| 34   | SANJAY KUMAR              |                              |
|      | SAURABH YADAV             | -                            |
|      | SHIVA KANT                | _                            |
| 37   | SHIVA SHAKYA              | -                            |
|      | SINGH AYUSH VINOD         | -                            |
|      | SUMIT RAJPOOT             | -                            |
|      | SURAJ SINGH               | -                            |
|      | VIVEK DUBEY               | -                            |
|      | VIVEK KUMAR NISHAD        |                              |