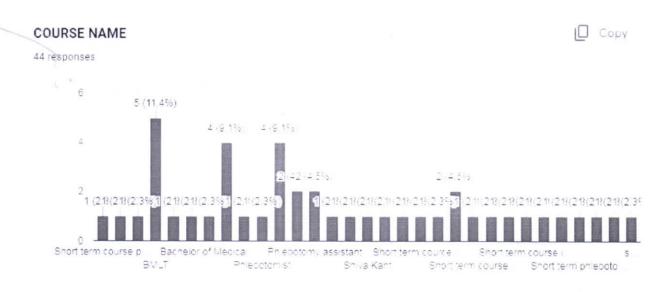

|
|                                                                                                                 |                                                 |                                         |                                               |                                                     |                                                                            |                                                                         |                                                                 |                                                        |                                                                                      |           |                                                                                   |

. A

# FEED-BACK (HNALYSIS



#### 1.HOW WAS THE COURSE MATERIAL?

44 responses



Excellent
 Very Good

Good

2.DID THE SESSION MEET YOUR EXPECTATION

44 responses



### 3.DID THE COURSE WAS CLEAR AND UNDERSTANDABLE

44 responses



## 4.DID YOU LIKE MORE TIME WITH INSTRUCTOR FOR THIS PROGRAMME

44 responses



 $\widehat{}$ 

5.0VERALL HOW WOULD YOU DESCRIBE THE QUALITY OF THIS COURSE 44 responses





#### 6.WOULD YOU RECOMMENNED THIS COURSE TO FELLOW STUDENTS

44 responses



### 7. THE INSTRUCTOR WAS ACCESSIBLE OUTSIDE OF CLASS

44 responses



8.THE INSTRUCTOR WAS KNOWLEDGEABLE AND EFFECTIVELY CONVEYED THE MATERIAL

44 responses





#### 9. WHAT IS THE OVERALL RATING FOR THE INSTRUCTOR

44 responses



# **10.AFTER COMPLETING** THIS COURSE.MY KNOWLEDGE IN THIS TOPIC WAS INCREASED

44 responses









OFF LI