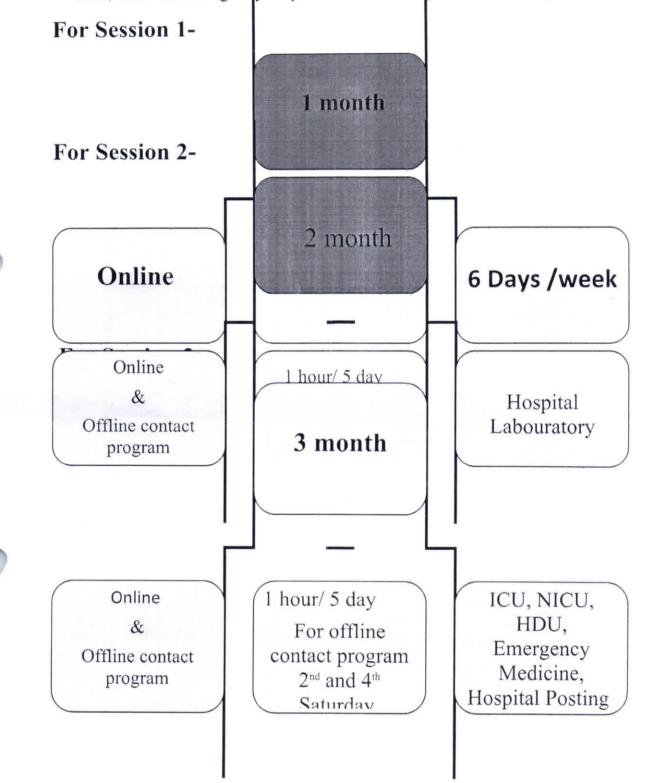

Ų,

state Session 1-

# TIMETABLE

Biochemistry, Microbiology lab& they will be visiting OPD, IPD, HDU, ICU, CCU & Emergency Department for their practical training.

Ċ,

| RA   | MA INSTITUTE OF PARAMEDIC | AL SCIENCES, RAMA UNIVERSITY |
|------|---------------------------|------------------------------|
|      | SHORT TERM COURSE- F      | HLEBOTOMY ASSISTANT          |
|      | 2022                      | 2-23                         |
| S.No | Name of Participants      |                              |
| 1    | ABISHEK GUPTA             |                              |
| 2    | ABISHEK KUMAR VERMA       |                              |
| 3    | ADESH DIXIT               |                              |
| 4    | ADITYA YADAV              |                              |
| 5    | AISHWARYA                 |                              |
| 6    | AMBIKA CHAUBE             |                              |
| 7    | ANIKET VERMA              |                              |
| 8    | ANKITA VERMA              |                              |
| 9    | ANNU YADAV                |                              |
| 10   | ATUL SHAKYA               |                              |
| 11   | ATUL SINGH                |                              |
| 12   | AVINAVEE                  |                              |
| 13   | CHHAYA PAL                |                              |
| 14   | DHARMENDRA KUMAR          |                              |
| 15   | GAURAV GUPTA              |                              |
| 16   | HARSHITA VERMA            |                              |
| 17   | ISHU SHARMA               |                              |
| 18   | JITENDRA KUMAR            |                              |
| 19   | KAJAL KUSHWAHA            |                              |
| 20   | KAPTAN SINGH YADAV        |                              |
| 21   | книзні                    | PHLEBOTOMY ASSISTANT         |
| 22   | MANOJ KUMAR               |                              |
| 23   | MOHD FAISAL               |                              |
| 24   | NITIN KUMAR               |                              |
| 25   | NOOR ALAM                 |                              |
| 26   | PARIKSHIT GAUTAM          |                              |
| 27   | POOJA PAL                 |                              |
| 28   | PRABHAT MISHRA            |                              |
| 29   | PRAKHAR SAXENA            |                              |
| 30   | RISHIKA RAINA             |                              |
| 31   | RUCHIKA GUPTA             |                              |
| 32   | RUPENDRA SINGH            |                              |
| 33   | SAKSHI SINGH              | -                            |
| 34   | SANJAY KUMAR              |                              |
|      | SAURABH YADAV             | -                            |
|      | SHIVA KANT                | _                            |
| 37   | SHIVA SHAKYA              | -                            |
|      | SINGH AYUSH VINOD         | -                            |
|      | SUMIT RAJPOOT             | -                            |
|      | SURAJ SINGH               | -                            |
|      | VIVEK DUBEY               | -                            |
|      | VIVEK KUMAR NISHAD        |                              |