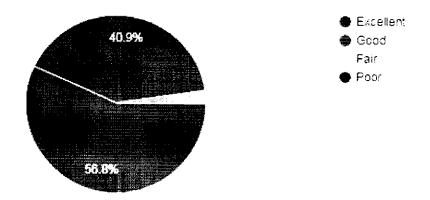

|

. A

# FEED-BACK (HNALYSIS



#### 1.HOW WAS THE COURSE MATERIAL?

44 responses



Excellent
 Very Good

Good

2.DID THE SESSION MEET YOUR EXPECTATION

44 responses



### 3.DID THE COURSE WAS CLEAR AND UNDERSTANDABLE

44 responses



## 4.DID YOU LIKE MORE TIME WITH INSTRUCTOR FOR THIS PROGRAMME

44 responses



 $\widehat{}$ 

5.0VERALL HOW WOULD YOU DESCRIBE THE QUALITY OF THIS COURSE 44 responses





#### 6.WOULD YOU RECOMMENNED THIS COURSE TO FELLOW STUDENTS

44 responses



### 7. THE INSTRUCTOR WAS ACCESSIBLE OUTSIDE OF CLASS

44 responses



8.THE INSTRUCTOR WAS KNOWLEDGEABLE AND EFFECTIVELY CONVEYED THE MATERIAL

44 responses





#### 9. WHAT IS THE OVERALL RATING FOR THE INSTRUCTOR

44 responses



# **10.AFTER COMPLETING** THIS COURSE.MY KNOWLEDGE IN THIS TOPIC WAS INCREASED

44 responses









OFF LINE - MODE

















27



-**i**.

-1

1

| X a angua