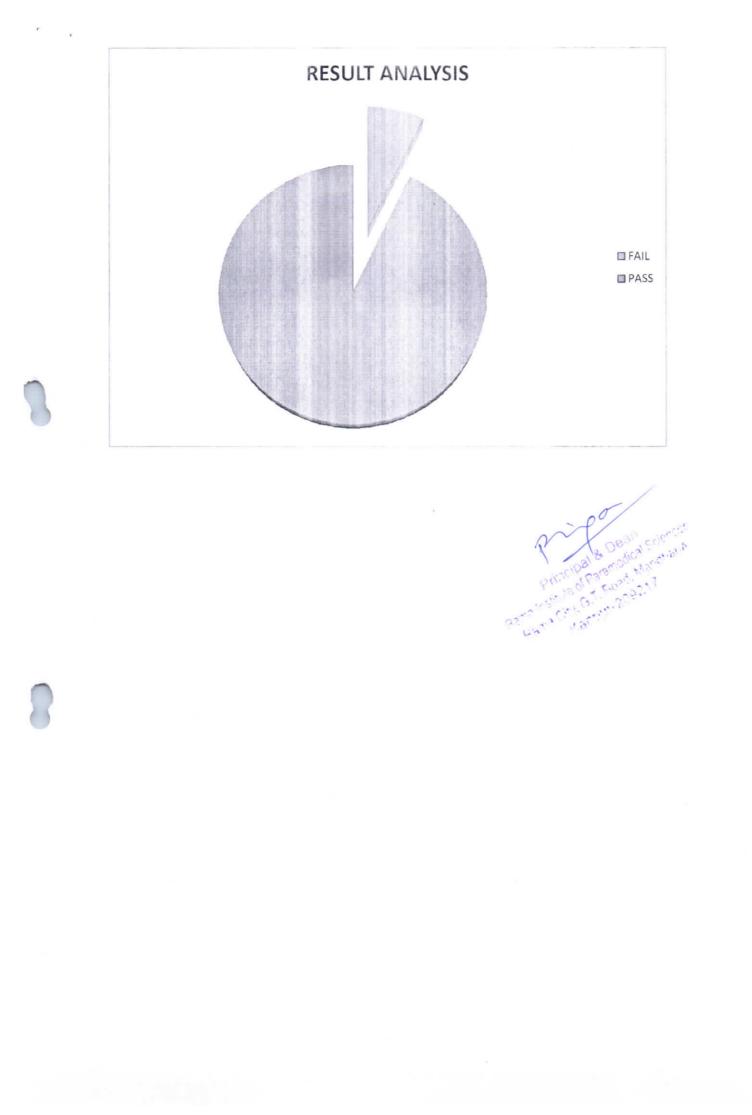

32   | SAKSHI SINGH                      | 50           | 45             |
| 33   | SANJAY KUMAR                      | 50           | 39             |
| 34   | SAURABH YADAV                     | 50           | 36             |
|      | SHIVA KANT                        | 50           | 33             |
| 36   |                                   | 50           | 33             |
| 37   |                                   | 50           | 39             |
| 38   | SINGH AYUSH VINOD                 | 50           | 24             |
| 39   | SUMIT RAJPOOT                     | 50           | 35             |
| 40   | SURAJ SINGH                       |              |                |
| 41   | VIVEK DUBEY<br>VIVEK KUMAR NISHAD | 50           | 46             |

e .

Principal & Dean Princi



### FEEDBACK FORM FOR STUDENTS

| EXPERT LECTRE/CONFERENNCE WORKS HOP/SHORT-TERM COUP                                  |
|--------------------------------------------------------------------------------------|
| COURSE NAME                                                                          |
| INSTRUCTOR'S NAME                                                                    |
| DATE                                                                                 |
| 1. HOW WAS THE COURSE MATERIAL?<br>EXCELLENT [] VERY GOOD [] GOOD []                 |
| 2. DID THE SESSION MEET YOUR FOR SON.<br>YES/ NO                                     |
| 3. DID THE COURSE WAS CLEAR AND U. RSTANDARLE.<br>YES/ NO                            |
| 4. WOULD YOU LIKE MORE TIME WAS TRUCTOR FOR THIS PRO