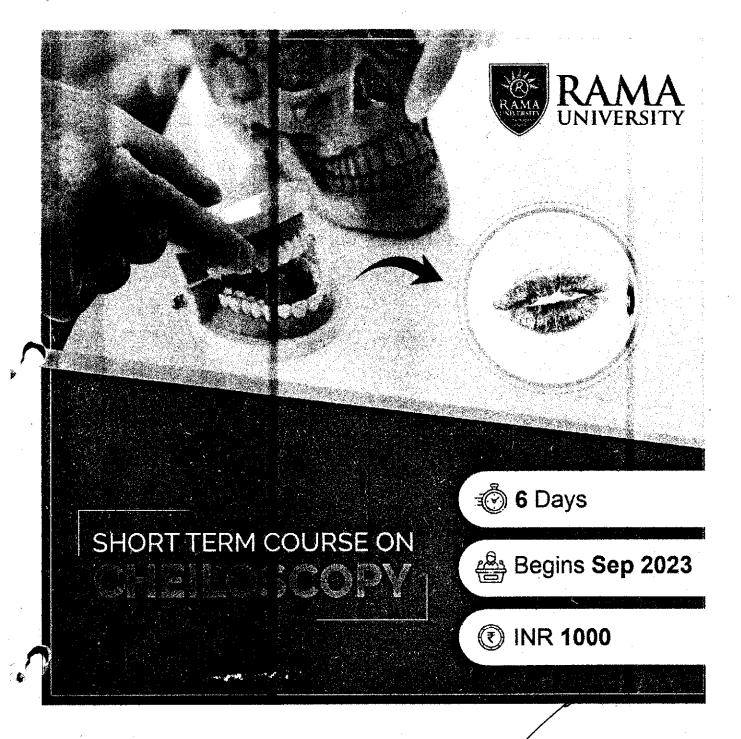

# Short Term Course on Cheiloscopy

# Department of Oral & Maxillofacial Pathology Rama Dental College, Kanpur

Short term course: Basic course in Cheiloscopy

#### Department of Oral Pathology and Microbiology Short Term Certificate Course :Basic Course in Cheiloscopy

, Department Name: Oral and Maxillofacial Pathology & Microbiology

|   | Serial no. | Contents                                        | Description                                                                                                                                                                               |
|---|------------|-------------------------------------------------|-------------------------------------------------------------------------------------------------------------------------------------------------------------------------------------------|
|   | 1          | Title of the course                             | Basic course in Cheiloscopy                                                                                                                                                               |
|   | 2          | About the course                                | <ul> <li>Discuss the scope of forensic odontology.</li> <li>Discuss the scope of cheiloscopy in forensic odontology.</li> <li>Discuss the material commonly used in the study.</li> </ul> |
|   | 3          | Who can apply?                                  | Graduate (Science stream)                                                                                                                                                                 |
|   | 4          | Fee Structure                                   | We propose Rs 1000 as course fees per student for module 1 of short course programme.                                                                                                     |
|   | 5          | Contact Details                                 | 9567911253, 9956853395                                                                                                                                                                    |
|   | 6          | InstructorDetails                               | <ul> <li>Dr Sherin. N(Professor &amp; HOD)</li> <li>Dr. Sunita Pathak (Reader)</li> <li>Dr. Ravi Kumar Seth (Reader)</li> </ul>                                                           |
| ~ | 7          | Mode of Teaching                                | Lecture, Hands-on and Forensic Techniques Demonstration                                                                                                                                   |
|   |            | Course Curriculum                               | Lectures – Day 1 & 2     Hands On in Forensic techniques – Day 3-5     Assessment – Day 6                                                                                                 |
|   | 9          | Course Outcome                                  | Knowledge and basic training in Cheiloscopy and other forensic dentistry techniques                                                                                                       |
|   |            | Certification provided at the end of the course | It will be a certified course issued by the Department of Oral Pathology & Microbiology, Faculty of Dental Sciences, Rama University, Kanpur                                              |
|   |            |                                                 | 1,01027                                                                                                                                                                                   |