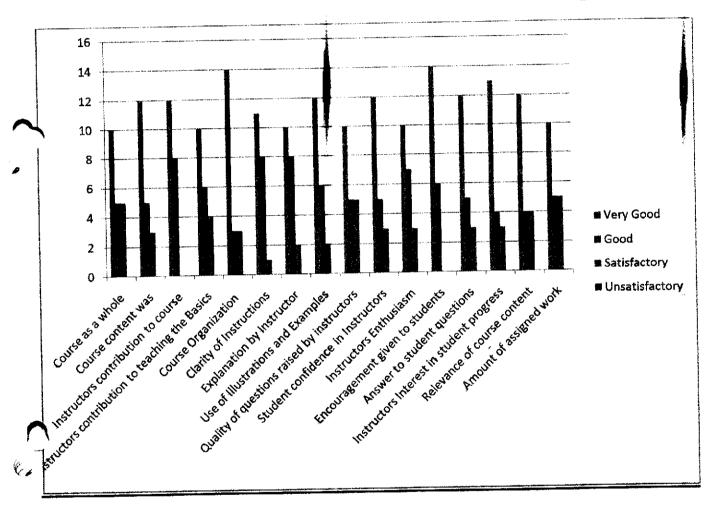

#### Feed back analysis of short term course

Date 22.9.23

Dr Sherin N.

Prof & HOD
Dept. of Oral Pathology
& Microbiology
Rama Dental College Hospital
& Research Centre
A-1, Lakhanpur (Near Shahu Ji
araj University) Kanpur-208024